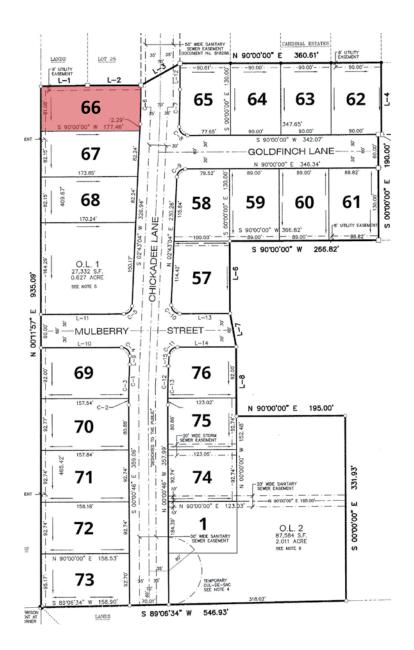

## LOT 66 SINGLE FAMILY RESIDENTIAL

cardinalestateswi.com

| LOT NUMBER      | Lot 66                   |
|-----------------|--------------------------|
| LOT PRICE       | \$81,645                 |
| LOT SIZE        | 14,650 square feet       |
| ADDRESS         | Chickadee Lane           |
| MUNICIPALITY    | Village of Sauk City, WI |
| SCHOOL DISTRICT | Sauk Prarie              |