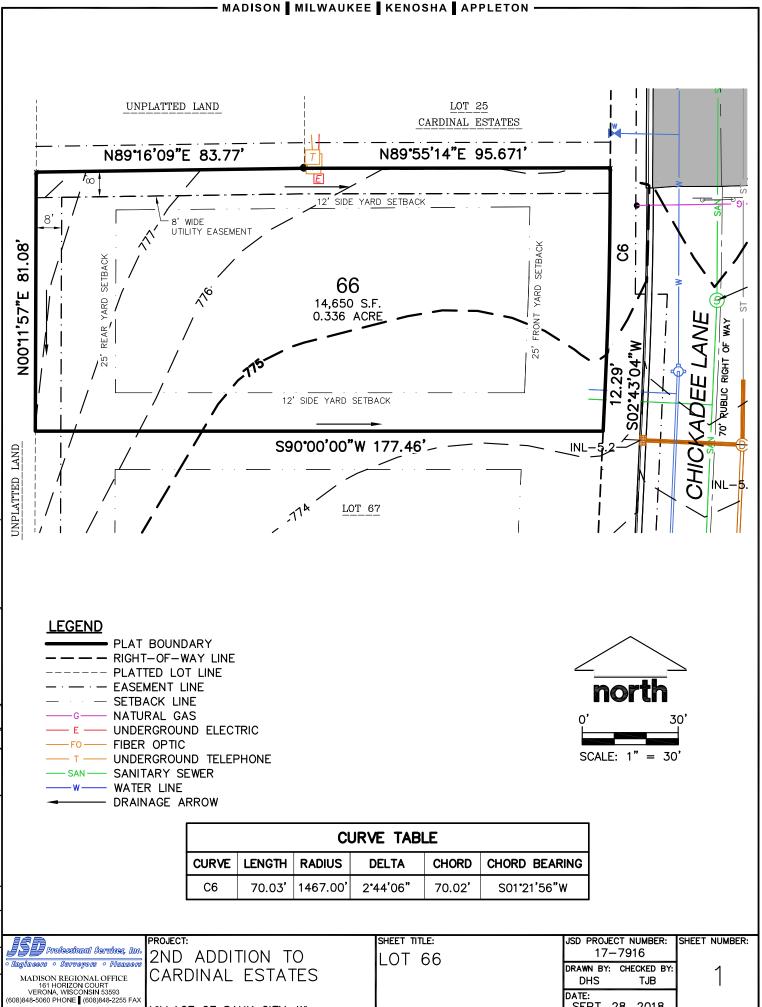

## LOT 66 SINGLE FAMILY RESIDENTIAL

cardinalestateswi.com

| LOT NUMBER      | Lot 66                   |
|-----------------|--------------------------|
| LOT PRICE       | \$81,645                 |
| LOT SIZE        | 14,650 square feet       |
| ADDRESS         | Chickadee Lane           |
| MUNICIPALITY    | Village of Sauk City, WI |
| SCHOOL DISTRICT | Sauk Prarie              |

VILLAGE OF SAUK CITY, WI

SEPT. 28, 2018

www.jsdinc.com