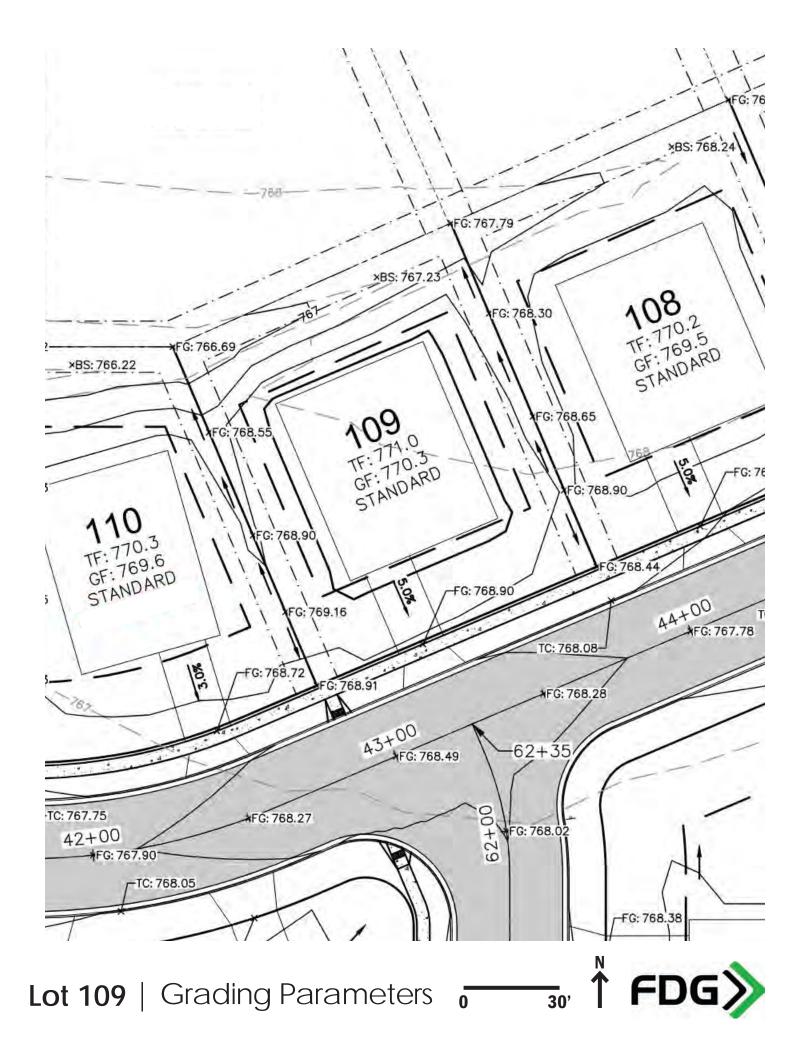

| LOT NUMBER:      | 109                          |
|------------------|------------------------------|
| LOT PRICE:       | \$85,900                     |
| LOT SIZE:        | 11,002 Square Feet           |
| EXPOSURE:        | Standard                     |
| ADDRESS:         | 1913 Mulberry Street         |
| MUNICIPALITY:    | Village of Sauk City         |
| SCHOOL DISTRICT: | Sauk Prairie School District |