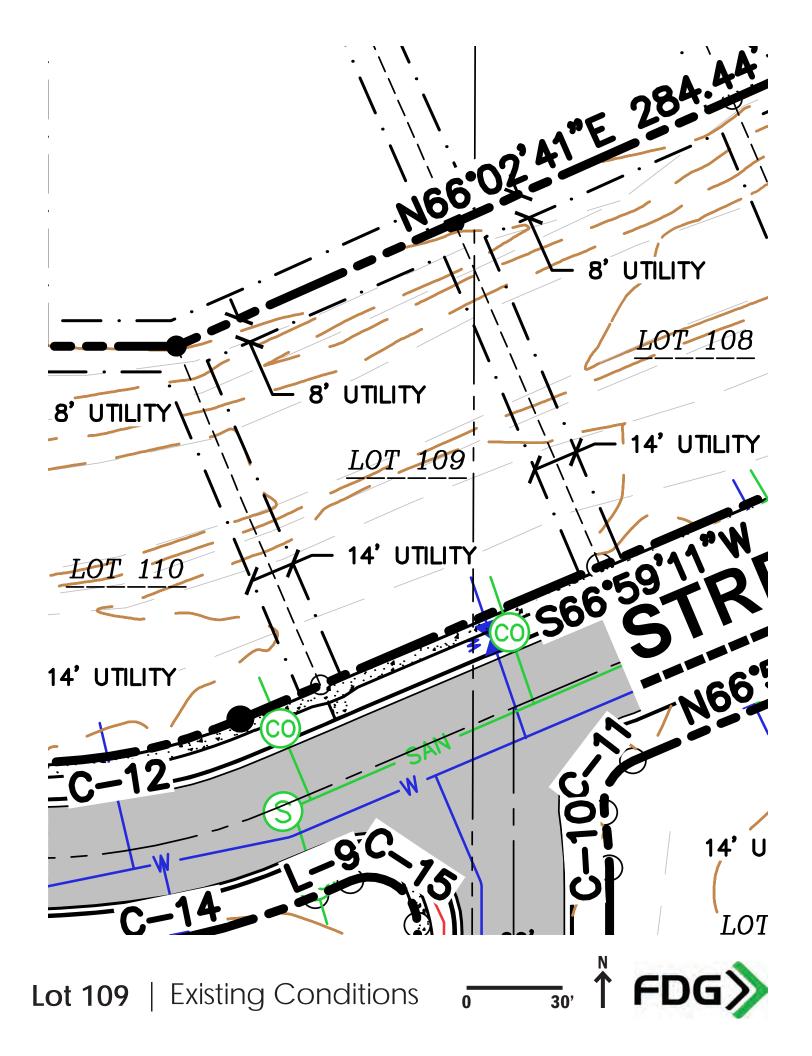

| LOT NUMBER:      | 109                          |
|------------------|------------------------------|
| LOT PRICE:       | \$85,900                     |
| LOT SIZE:        | 11,002 Square Feet           |
| EXPOSURE:        | Standard                     |
| ADDRESS:         | 1913 Mulberry Street         |
| MUNICIPALITY:    | Village of Sauk City         |
| SCHOOL DISTRICT: | Sauk Prairie School District |

## LEGEND GOVERNMENT CORNER 1¼" REBAR FOUND 34" REBAR FOUND CHISELED 'X' FOUND CONTROL POINT 3 BENCHMARK MAIL BOX SIGN (3) SANITARY MANHOLE E9 CLEAN OUT 0 HYDRANT A WATER VALVE (CS) CURB STOP/SERVICE VALVE 50 STORM MANHOLE 田 CURB INLET E ELECTRIC PEDESTAL E ELECTRIC TRANSFORMER D LIGHT POLE 0 PULL BOX WILE T VAULT T TELEPHONE PEDESTAL CABLE PEDESTAL --- SECTION LINE --- PARCEL BOUNDARY - - RIGHT-OF-WAY LINE ----- PLATTED LOT LINE CENTERLINE - · - · - EASEMENT LINE -x-x- FENCE LINE CONCRETE CURB & GUTTER SAN SANITARY SEWER -w-- WATER LINE STORM SEWER - NATURAL GAS UNDERGROUND ELECTRIC UNDERGROUND TELEPHONE -765- INDEX CONTOUR 764 INTERMEDIATE CONTOUR BITUMINOUS PAVEMENT

CONCRETE PAVEMENT